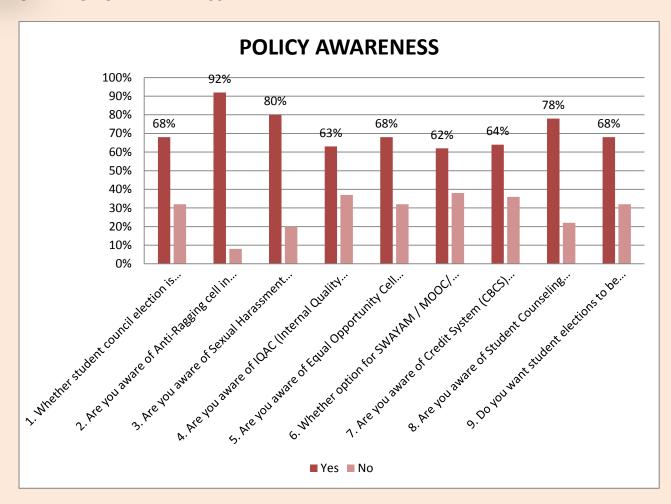

ETHODS, EXAMINATION AND GRADUATE OUTCOME





CHETGANJ. VARANASI

(Admitted to the Privileges of Banaras Hindu University)
Accredited Grade 'A' by NAAC & College with Potential for Excellence







CHETGANJ, VARANASI

(Admitted to the Privileges of Banaras Hindu University)
Accredited Grade 'A' by NAAC & College with Potential for Excellence

#### 5. CAMPUS LIFE AND GOVERNANCE OF STUDENTS







CHETGANI, VARANASI

(Admitted to the Privileges of Banaras Hindu University)
Accredited Grade 'A' by NAAC & College with Potential for Excellence

#### 6. SKILL AND EMPLOYABILITY



#### 7. ENHANCING STUDENTS CAPABILITIES





CHETGANJ, VARANASI

(Admitted to the Privileges of Banaras Hindu University)
Accredited Grade 'A' by NAAC & College with Potential for Excellence

#### 8. POLICY AWARENESS



#### 9. STUDENT REPRESENTATION



<u>Note</u>: Students Satisfaction Survey is based on random sampling method with the sample size 280 out of the maximum distributed questionnaire. The survey mode adopted was offline through a well structured questionnaire and the graphical representation is based on percentage of students responded.