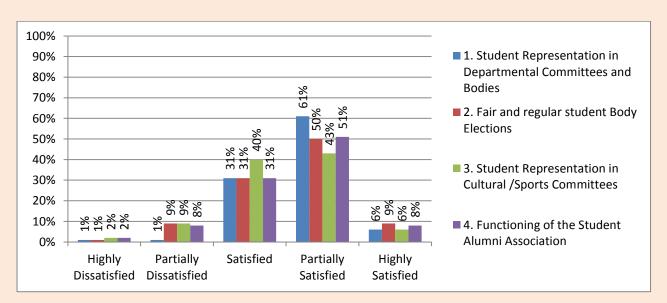

#### 9. STUDENT REPRESENTATION

<u>Note</u>: Students Satisfaction Survey is based on random sampling method with the sample size 280 out of the maximum distributed questionnaire. The survey mode adopted was offline through a well structured questionnaire and the graphical representation is based on percentage of students responded.