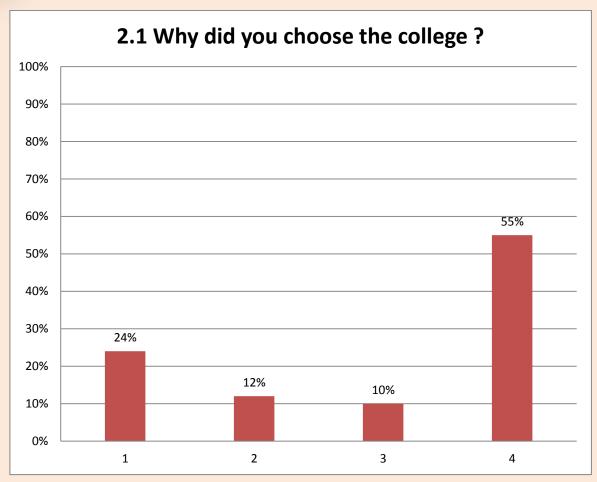

#### 2. ADMISSION

CHETGANI, VARANASI

(Admitted to the Privileges of Banaras Hindu University)
Accredited Grade 'A' by NAAC & College with Potential for Excellence