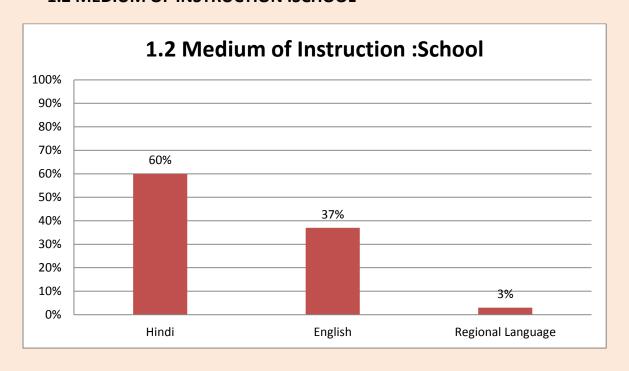

#### 1.2 MEDIUM OF INSTRUCTION :SCHOOL

CHETGANI, VARANASI

(Admitted to the Privileges of Banaras Hindu University)
Accredited Grade 'A' by NAAC & College with Potential for Excellence