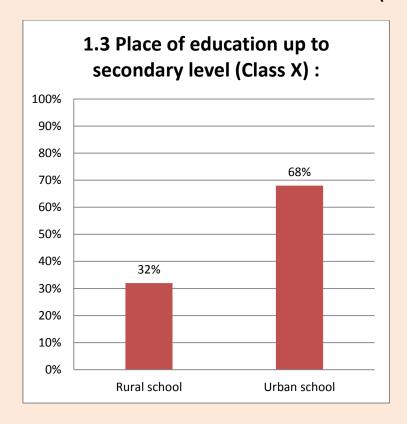

#### 1.3 PLACE OF EDUCATION UP TO SECONDARY LEVEL (CLASS X):

CHETGANI, VARANASI

(Admitted to the Privileges of Banaras Hindu University)
Accredited Grade 'A' by NAAC & College with Potential for Excellence